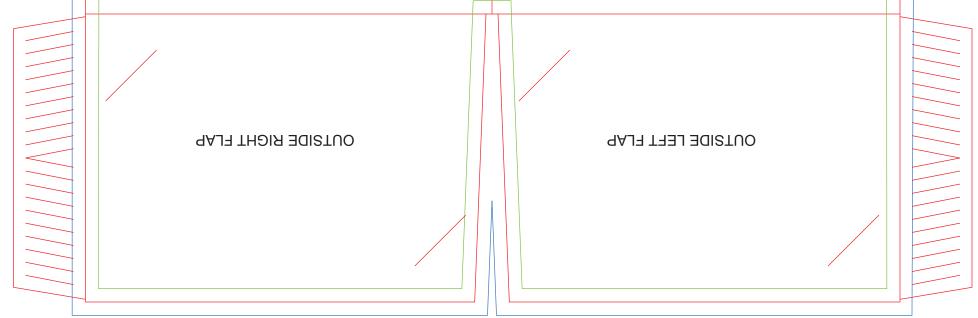

|   | MINIMUM BLEED OF 0.125" ALL AROUND IS REQUIRED                                                                  | PLEASE DELETE THIS TEMPLATE<br>BEFORE UPLOADING |          |
|---|-----------------------------------------------------------------------------------------------------------------|-------------------------------------------------|----------|
|   |                                                                                                                 |                                                 |          |
|   | GREEN LINE: SAFETY LINE     Al important information that is not getting out / folded should be imade this line | <b>_</b>                                        |          |
| • | RED LINE: IS THE CUT LINE                                                                                       |                                                 |          |
|   | Finished product will be out to this line                                                                       |                                                 |          |
| • | BLUE LINE: ARTWORK BLEED LINE Any tackground image / color / attack should extend to this line                  |                                                 | <b>→</b> |
|   | BACK PANEL                                                                                                      | FRONT PANEL                                     |          |
|   |                                                                                                                 |                                                 |          |
|   | OUTSIDE RIGHT FLAP                                                                                              | 9AJT TELE LEFT FLAP                             |          |